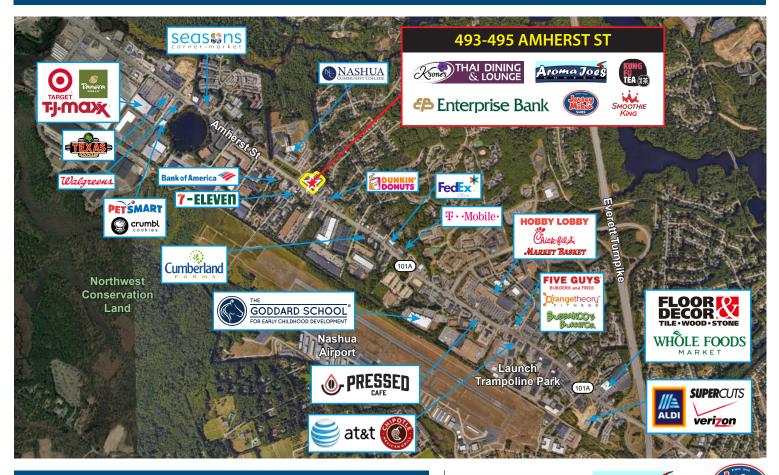

#### Enterprise Bank

Aroma Joes

493-495 Amherst Street is a retail strip center located at the intersection of Amherst Street (101A) and Thornton Road, which allows direct vehicle access to both east and westbound lanes. This center is adjacent to Bank of America, 7 Eleven and Nashua Community College. Current tenants include a mix of national, regional and local businesses such as Enterprise Bank, Jersey Mike's, Aroma Joe's, India Palace , Smoothie King and Kung Fu Tea. Recent renovations at the property include a new façade, parking lot resurfacing, and new pylon sign. Additionally, national tenants located in the proximity of this center include HomeGoods, Target, Panera Bread, PetSmart, Walgreens and Planet Fitness. With great

#### For Leasing Information:

visibility, ample parking, and high traffic volumes this site is a desirable location for retailers, service businesses, and restaurants.

Chris McMahon 781.862.9700 x 225 cjm@sumrp.com Travis Ginsberg 781.862.9700 x 226 tg@sumrp.com