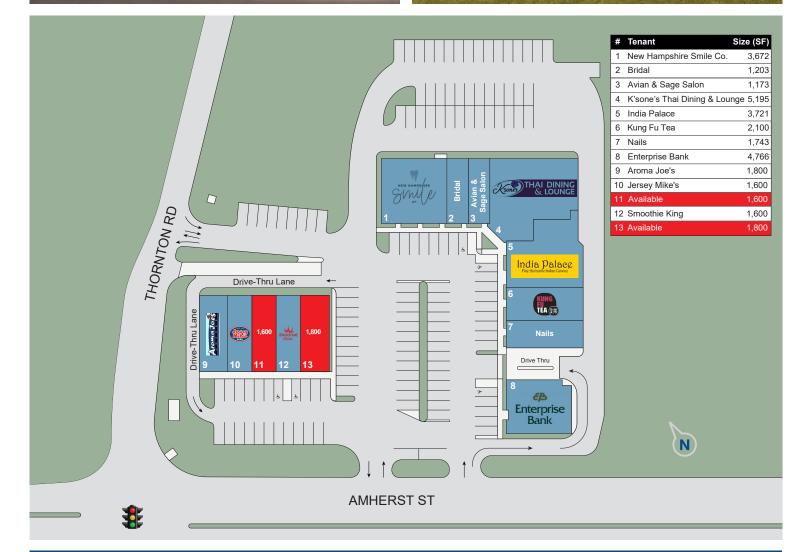

#### **Property Information**

| Address:   | 493-495 Amherst<br>Street, Nashua, NH | Parking Ratio:  | 4.38 per 1,000 SF GLA        |  |
|------------|---------------------------------------|-----------------|------------------------------|--|
|            |                                       | Traffic Counts: | 38,000 VPD                   |  |
| Total SF:  | 31,973 +/- SF                         | Zoning:         | Highway Business             |  |
| Land Area: | 3.89 +/- Acres                        | Zonnig.         | District                     |  |
| Available: | 1,600 SF<br>1,800 SF                  | Year Built:     | 1978 (Recently<br>Renovated) |  |

#### Enterprise Bank

Aroma Joes

493-495 Amherst Street is a retail strip center located at the intersection of Amherst Street (101A) and Thornton Road, which allows direct vehicle access to both east and westbound lanes. This center is adjacent to Bank of America, 7 Eleven and Nashua Community College. Current tenants include a mix of national, regional and local businesses such as Enterprise Bank, Jersey Mike's, Aroma Joe's, India Palace , Smoothie King and Kung Fu Tea. Recent renovations at the property include a new façade, parking lot resurfacing, and new pylon sign. Additionally, national tenants located in the proximity of this center include HomeGoods, Target, Panera Bread, PetSmart, Walgreens and Planet Fitness. With great